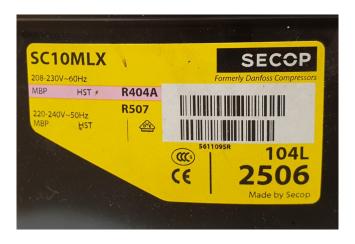

## **Specifications**

| Marka             | Danfoss        |
|-------------------|----------------|
| Тур               | SC10MLX        |
| Czynnik chłodzący | Freon          |
| kW at 0°C/+40°C   | 1,36           |
| kW at -5°C/+40°C  | 1,11           |
| kW at -10°C/+40°C | 0,89           |
| kW at -20°C/+40°C | 0,55           |
| Rozmiary          | 260x130x200 mm |
|                   | (LxWxH)        |
| Stock             | 2              |